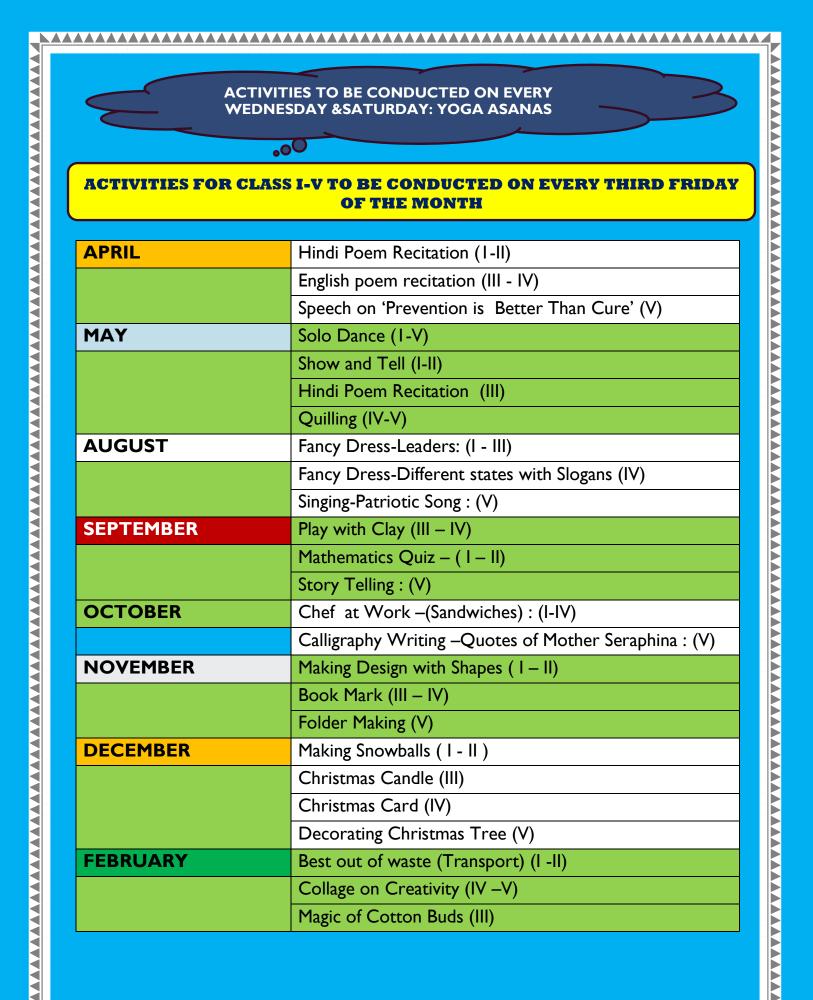

Street Play Handwriting Competition V 1 -Rangoli Competition VI - X

# DECEMBER

#### THEME : CHRISTMAS

| CLASS      | ACTIVITY                        |
|------------|---------------------------------|
| 1          | Show and Tell                   |
| Ш          | Drawing and Colouring           |
| III & IV   | Christmas Tree Decoration       |
| V          | Carol Singing (Hindi)           |
| VI         | Carol Singing (English)         |
| VII & VIII | Bible Skit on Values            |
| IX         | Crib Making                     |
| Х          | Self Composed Poem on Christmas |
| I - V      | Essay writing competition       |
| VI – IX    | Story writing Competition       |
|            |                                 |

"The real divine thermometer is to do the will of God"



# CLUB ACTIVITIES (CLASS I -VIII)

| APRIL          |                                                                      |
|----------------|----------------------------------------------------------------------|
| CLASS          | ACTIVITY                                                             |
| 1              | Fun with Ice- Cream Sticks                                           |
| 11             | Fun with Ice- Cream Sticks                                           |
| Ш              | Fun with Ice- Cream Sticks                                           |
| IV             | Ice- Cream Stick Activity                                            |
| V              | Calligraphy (Inspiring Quotes)                                       |
| VI             | Poem Recitation